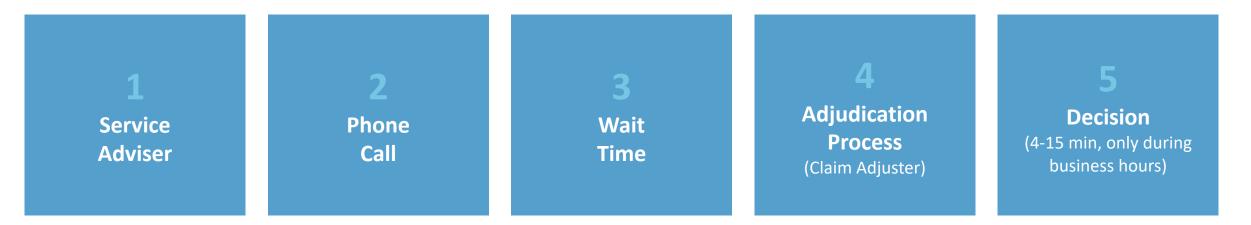

#### **TYPICAL CLAIM WORKFLOW - VSC**

#### **SERVICE CENTER – DEALERSHIP/OTHER**

- Is there a way for improvement?
- Can we simplify this process?
- Can we decrease the wait time to get decision?