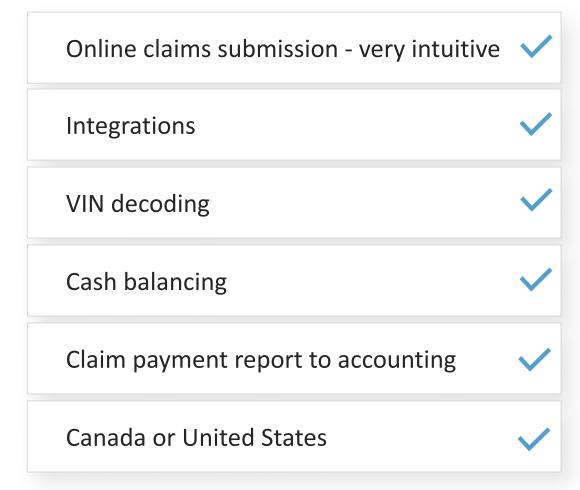

new product you need to launch quickly
- Focus Open Sales, Policy and Claim Modules



#### STANDARD IMPLEMENTATION

6-9 months



VS

A complete conversion where you are launching PCRS with all of your historical data imported

## **AVANTAGUARD APPROACH**

They set the standard in quick launch:

1

Decided to put new business in PCRS first vs waiting until historical data was converted and uploaded 2

Only took 6-weeks from contract sign to have dealers rating and printing 3

After the quick launch, they started conversion of historical data

### PCRS VS HOMEGROWN SYSTEM

#### **SOFTWARE CAPABILITIES**

Focus on adding new products and creating programs vs worrying if a system can handle it



Always have up-to-date software

No need for our own development team

#### **PCRS FEATURES**



## **FEEDBACK**

Dealers find the system easy to use and user-friendly



Only had to train the Service Dept. once

## BIGGEST CHALLENGE

Organizing old data into proper format to import

PCMI CORPORATION | YOUR TECHNOLOGY PARTNER pcmicorp.com

## **GROWTH**

Growing with the PCRS Platform
New products
More dealers
Additional Agents

## ? Q&A SESSION

## WANT TO LEARN MORE?

#### **SCHEDULE A DEMO**

pcmicorp.com/request-demo















PERFORMANCE REPORTING



REINSURANCE